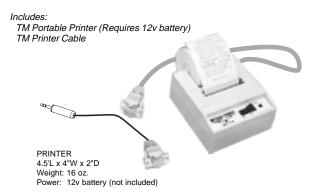

**Printer Print-out** 

Portable
Prints data in list form
Uses standard 2 ¼" paper

The TM24 Portable Printer is a battery-operated, portable printer available for the TRAILMASTER trail monitoring system. The printer allows you to quickly retrieve accumulated data and take a hardcopy print-out with you. This accessory is not necessary for data retrieval, but it can be a time-saving device for those operators who frequently have to retrieve data from many units in the field, and do not have access to a computer. The TM24 Portable Printer requires a 12 volt power source, which does not come with the printer. 12 volt battery packs are available from Radio Shack or other local electronic supply house. Uses standard 2 1/4" roll of paper.